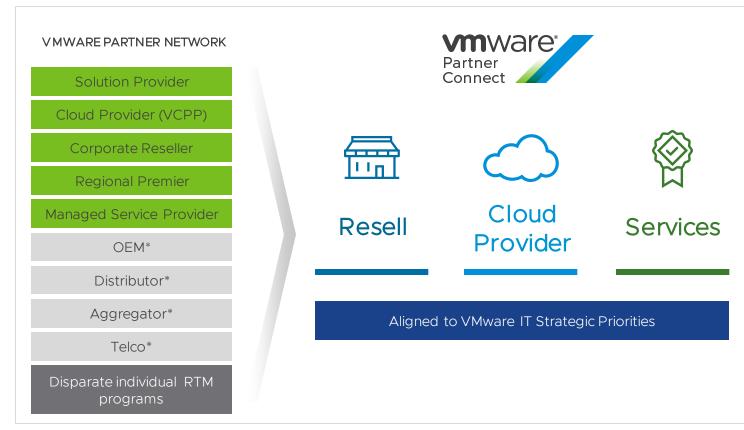

### Partner Connect Program Overview

VMware Partner Connect offers a simplified, consistent experience designed to provide clearer paths to profitability, whether you want to resell software or services, manage or host services, or provide value-add services to your customers.

### Partner Program Framework

Resell: Resell licenses and support and/or resell VMware SaaS offerings

Cloud Provider: Cloud Hosting or resell of VMware SaaS offerings

Services: Deliver professional services and/or subcontract with VMware professional services