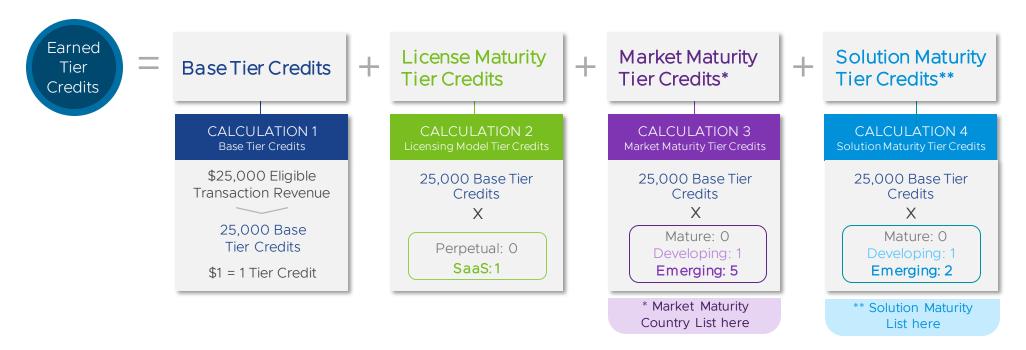

# Tier Credit Calculation Example

Partner drives USD\$25,000<sup>+</sup> of SaaS consumption in an emerging country

| Eligible Transaction Revenue to Base Tier Credits | \$25,000 = 25,000 Base Tier Credits                |
|---------------------------------------------------|----------------------------------------------------|
| Base Tier Credits X Licensing Model Accelerator   | 25,000 X1= 25,000 Licensing Model Tier Credits     |
| Base Tier Credits X Market Maturity Accelerator   | 25,000 X 5 = 125,000 Market Maturity Tier Credits  |
| Base Tier Credits X Solution Maturity Accelerator | 25,000 X 2 = 50,000 Solution Maturity Tier Credits |
| Total Credits for Transaction                     | 225,000 Total Tier Credits                         |

Partner earns 225,000
Tier Credits

Partner meets Advanced Partner Tier Requirement

22.5% Progression: **Principal** Partner Tier Requirement

Program Incentives and Investments

Benefit Eligibility

Benefits At-a-Glance by Business Model