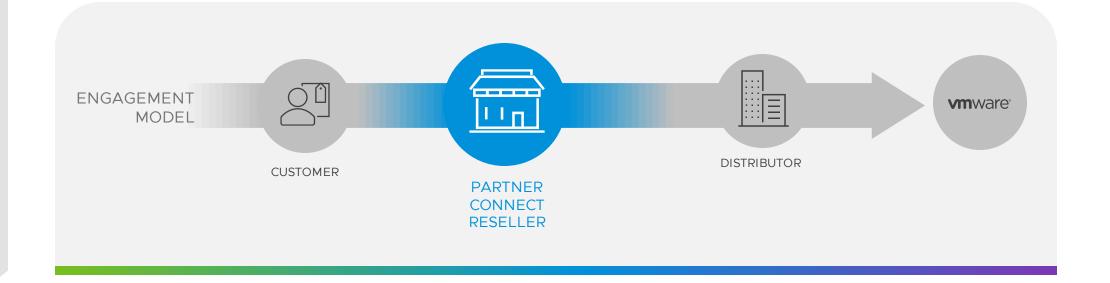

### Partner Program Framework

Resell: Resell licenses and support and/or resell VMware SaaS offerings

Cloud Provider: Cloud Hosting or resell of VMware SaaS offerings

Services: Deliver professional services and/or subcontract with VMware professional services

### Resell

- I want to resell VMware offerings, potentially wrapped with professional services
- I want VMware to own the license terms and provide support to my customer

- I want to build services utilizing VMware offerings myself, in my own data center (license rental) or utilizing VMware Cloud Services (MSP)
- I want to own the license terms with my customer and provide support to my customer