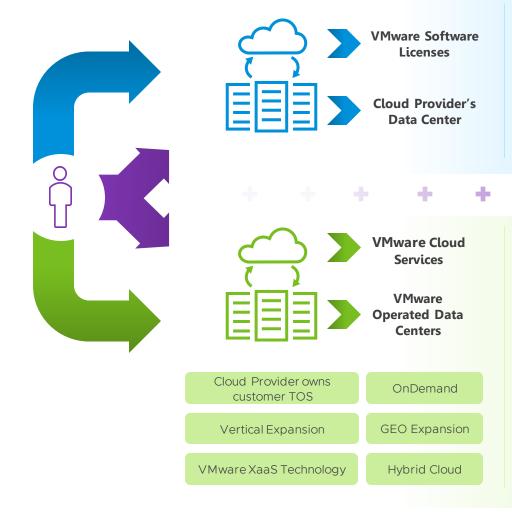

Cloud Provider leveraging

VMware software

technology to

stand up their

own

infrastructure

and deliver

managed

services on top

Cloud Provider

leveraging

VMware SaaS

offerings

without investment in

their own data

center

infrastructure

and deliver

managed

services on top

### VMware Managed Services Provider\*\*

Under the Managed Services Provider (MSP) model, partners purchase VMware Cloud services and offer managed services on top to resell to their customers.

A key requirement of participating in MSP is that the Cloud Provider owns the terms of service and all support for their end customers. Geographic expansion is a key use case for the MSP model, where partners can quickly expand to new regions without expensive data center investments.