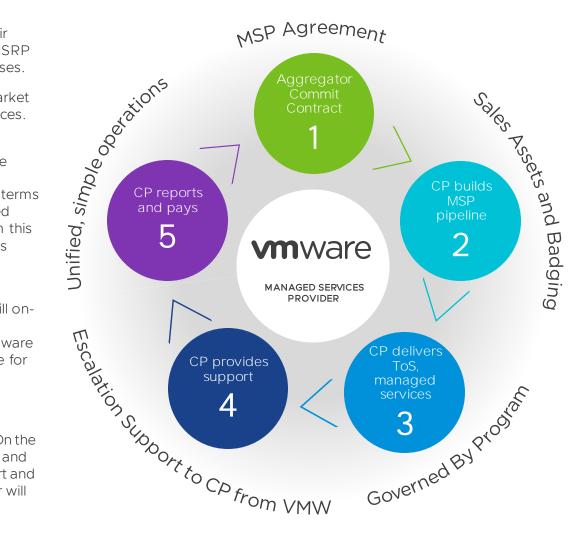

# Cloud (MSP Lifecycle)

Below is an overview of the VMware MSP lifecycle.

- 1. Commit Contract—Partner signs the Commit Contract with their preferred Aggregator. Partner then commits to VMware an MSRP (list price) spend to obtain a volume discount for their purchases.
- 2. Cloud Provider builds MSP Pipeline—Partner initiates go to market activities and starts building their business for Managed Services.
- 3. Deliver Managed Services and Own the Terms of Service— Once the opportunity has been identified, order Cloud Service from VMware and provide Managed Services as part of the offering to your customers. Partners must provide their own terms of service to their customers. Partners must provide managed services as part of the offering to the customer. At a minimum this must include technical support for the service and all functions associated with service configuration, add-ons, renewals and anything pertaining to billing.
- 4. On-Board and Provide Support to your Customers—Partner will on-board the VMware Cloud services for their customers. Subsequently, Partner may obtain technical support from VMware with the <u>following provisions</u>. In turn, Partners are responsible for all customer support, which may include but not limited to customer communication, any managed services, answering installation, configuration and usage questions.
- 5. Complete Monthly End Customer Reports and Pay Invoices—On the 5<sup>th</sup> of every month, Partner will log into the Commerce Portal and review the prior month's usage. Partner will review the report and submit it to their Aggregator. Following that, the Aggregator will send the Partner an invoice for the month.