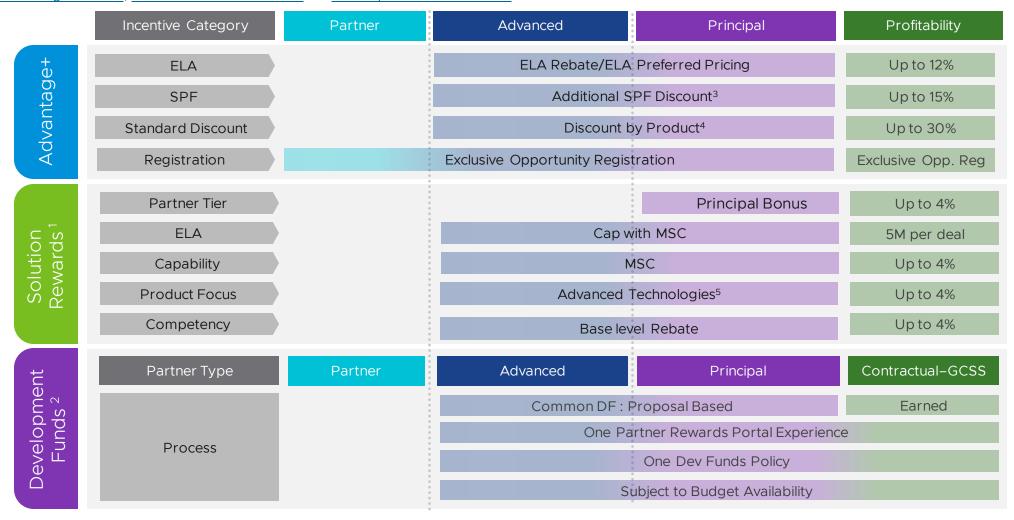

### Program Incentives And Investments\*

Partner Connect not only simplifies the way you do business with VMware it also rewards your activities and investments, which increases your potential incentives and rewards.

There are three Incentive and Investment Programs within Partner Connect: Advantage+, Solution Rewards, and Development Funds. Your incentive and investment opportunity is directly aligned to your level within the Partner Connect program.

### Advantage+

VMware's sales incentives program to drive bookings, pipeline visibility and deal advantage

### **Solution Rewards**

VMware's back-end rebate program focused on rewarding partners who have demonstrated their dedication to selling and delivering VMware solutions

For more information click here

### Development Funds\*\*

VMware's pre-sales investment to drive incremental demand and increase strategic partners' capacity for VMware technologies

For more information click here

For more information click here

|           |   |                                                                                                                                                                                    | Resell                          | Cloud | Services <sup>1</sup> |
|-----------|---|------------------------------------------------------------------------------------------------------------------------------------------------------------------------------------|---------------------------------|-------|-----------------------|
| Principal |   | Badging Educational Co-investment Field Sales Engagement Partner Locator with Addition Additional NFR/IULs SET Early Access CAL Academy Livefire Training Learning Zone            | nal Sales Tags  • • • • • • • • | •     | •                     |
|           | Α | Solution Rewards Sales Rewards SaaS Incentives Development Funds <sup>5</sup> Additional NFR/IULs PCT Program (MSC Required Press Release Templates Purchasing Program Eligibility | •                               | •     | •2,3<br>•2,4<br>•     |
|           |   | Partner  Exclusive Opportunity Registry Partner Locator Sponsorship Additional NFR/IULs SETs Partner Connect Logo                                                                  | ration  • • • • •               | •     | •                     |

<sup>&</sup>lt;sup>1</sup> License/sub/upgrades (no SNS), Rebate % of Gross Bookings [after discount] for BOTH ELA and Non-ELA. Solution Rewards do not apply for Cloud Provider and VMC on AWS IT paths | <sup>2</sup> Development Funds (DF) eligibility does not guarantee funding. Funding is subject to budget availability, prior approval by VMware, and submission of proof of performance as defined in the DF Guide. Note that additional eligibility criteria may apply depending on partner tier | <sup>3</sup> - <sup>4</sup> Not applicable for VMC on AWS IT path | <sup>5</sup> Not applicable for Data Center Virtualization and Digital Workspace IT paths