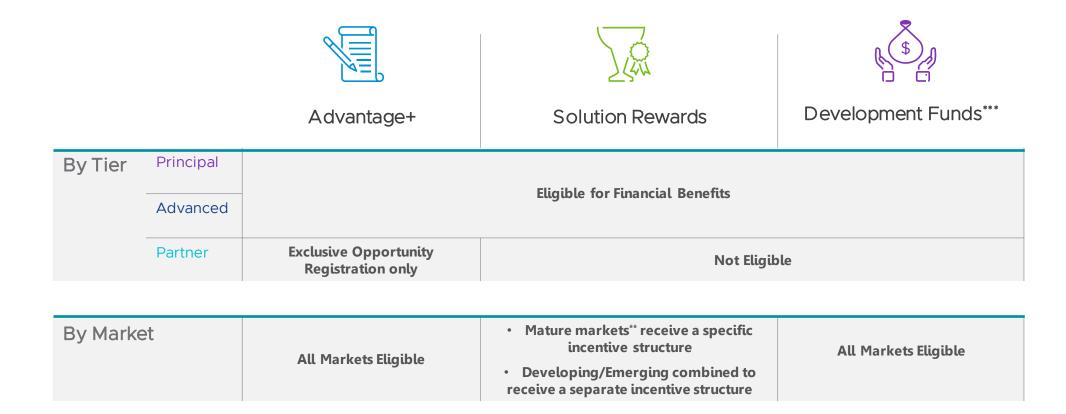

There are three Incentive and Investment Programs within Partner Connect: Advantage+, Solution Rewards, and Development Funds. Your incentive and investment opportunity is directly aligned to your level within the Partner Connect program.

### Advantage+

VMware's sales incentives program to drive bookings, pipeline visibility and deal advantage

### **Solution Rewards**

VMware's back-end rebate program focused on rewarding partners who have demonstrated their dedication to selling and delivering VMware solutions

For more information click here

### Development Funds\*\*

VMware's pre-sales investment to drive incremental demand and increase strategic partners' capacity for VMware technologies

For more information click here

For more information click here

# Benefit Eligibility\*

The new Partner Connect program rewards partners for growing their business, achieving solution competencies, and progressing to Advanced or Principal tiers. Incentive eligibility is determined and applied by program tier level, market maturity, and business model.

<sup>1</sup>Partners who have been designated as Services-only partners have accelerated pathways to Principal that do not require achievement of minimum sales performance targets. As such, Service-only partners are not eligible for sales and solution reward benefits.

Partners who have been designated as Servicesonly partners transacting at least 1 single booking of \$10,000 (USD) or greater with VMware during the previous rolling 12 months are eligible for consideration of specific financial incentives.

<sup>3</sup>Partners who have been designated as Services-only partners and are non-transacting with VMware may be eligible for consideration of specific financial incentives within the cloud incentives rebate.

<sup>4</sup>Partners who have been designated as Services-only partners and are non-transacting with VMware are not eligible for financial incentives within the Development Funds program

<sup>5</sup>Development Funds (DF) eligibility does not guarantee funding. Funding is subject to budget availability, prior approval by VMware, and submission of proof of performance as defined in the DF Guide. Note that additional eligibility criteria may apply depending on partner tier.