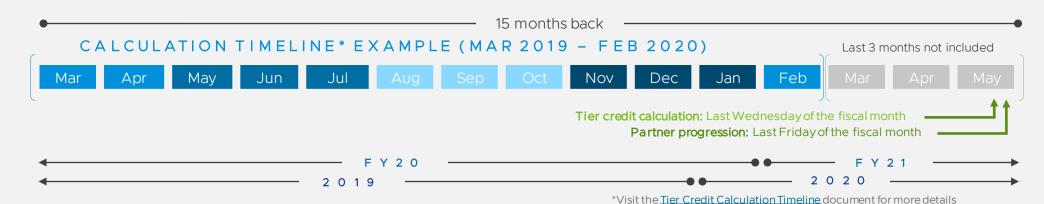

# Partner Connect Journey

Tier cycle example - illustrative purposes only

Within the Partner Connect tier cycle, we proactively manage contracts on the following cadence:

- On a monthly basis, you will have the opportunity to move up in levels with access to corresponding eligible incentives.
- On an annual basis, we will conduct an audit that will be the one time per year that down-leveling is applied.