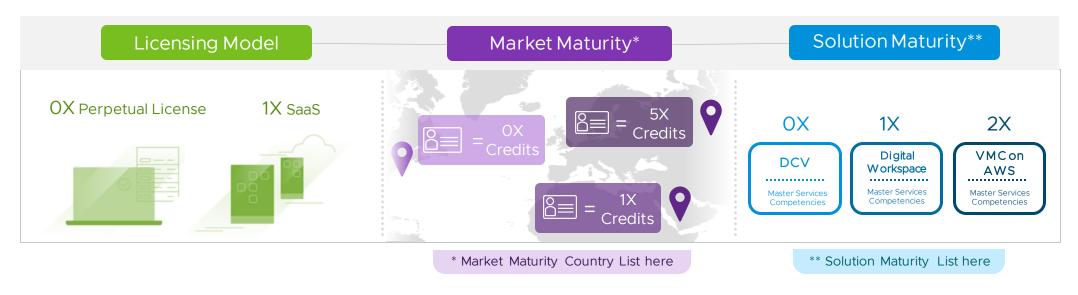

# A Value-Based Tier Credit Strategy

Accelerating investments across business models, markets, and solution maturity

**Eligible Transactions:** Net sales of license and Support plus Subscription (SnS) (initial purchase), Consumption of xPP Credits, Subscription, License Rental and MSP transactions based on the consumed points or revenue.

Excluded Transactions: OEM Revenue, Renewal bookings, PSO, Education and NRE.

License Rental and MSP transactions: Tier credits are credited to the Cloud Provider path and the product's other primary path (e.g. VMC on AWS).

# Tier Credit Calculation Example

Partner drives USD\$25,000<sup>+</sup> of SaaS consumption in an emerging country

| Eligible Transaction Revenue to Base Tier Credits | \$25,000 = 25,000 Base Tier Credits                |
|---------------------------------------------------|----------------------------------------------------|
| Base Tier Credits X Licensing Model Accelerator   | 25,000 X1= 25,000 Licensing Model Tier Credits     |
| Base Tier Credits X Market Maturity Accelerator   | 25,000 X 5 = 125,000 Market Maturity Tier Credits  |
| Base Tier Credits X Solution Maturity Accelerator | 25,000 X 2 = 50,000 Solution Maturity Tier Credits |
| Total Credits for Transaction                     | 225,000 Total Tier Credits                         |