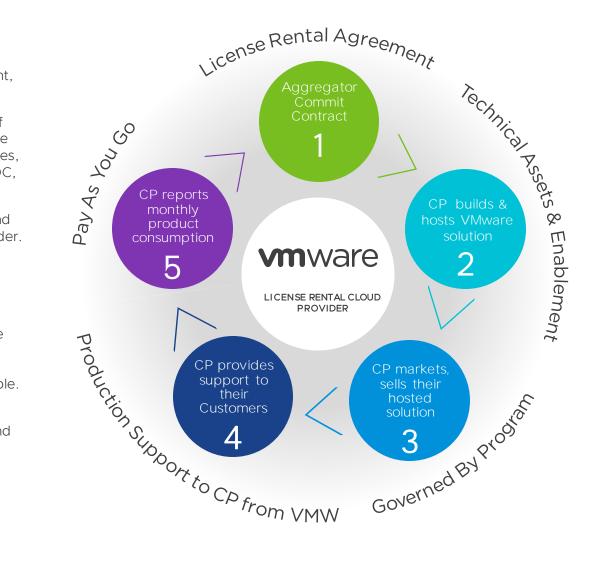

### Cloud (License Rental Lifecycle)\*

Below is an overview of the VMware License Rental lifecycle.

- Commit Contract
   Partner signs the License Rental Commit Contract with a VMware Aggregator. The Commit Contract specifies the minimum monthly Partner consumption amount, and provides discounts based on volume.
- Build & Host Your Cloud

  Flexibility to choose from dozens of VMware products listed in the Product Usage Guide. VMware SETs (Solution Enablement Toolkits) package VMware services, sales, and marketing IP that enable you to capitalize on SDDC, EUC, and Hybrid Cloud services opportunities.
- Market & Sell Your Hosted Solution
   – Explore differentiated and monetizable cloud services you can deliver as a Cloud Provider.
   Offer networking, security, cloud management, cloud migration, hybridity, datacenter consolidation, and more, exceeding customer expectations and outperforming your SLAs.
- 4. Provide Support to Your Customers—Partners are responsible for all Customer support to their customer base. VMware provides Production Level support to the Partner. Enhanced support options, and optional technical resources are available.
- 5. Report Monthly Product Consumption—By the 5<sup>th</sup> of every month, Partner will log into the Commerce Portal to input and confirm the prior month's usage. Partner reviews the report and submits it to their Aggregator. Pay for just what you consume every month. (above the minimum commit). Aggregator bills Partner for previous month's usage.