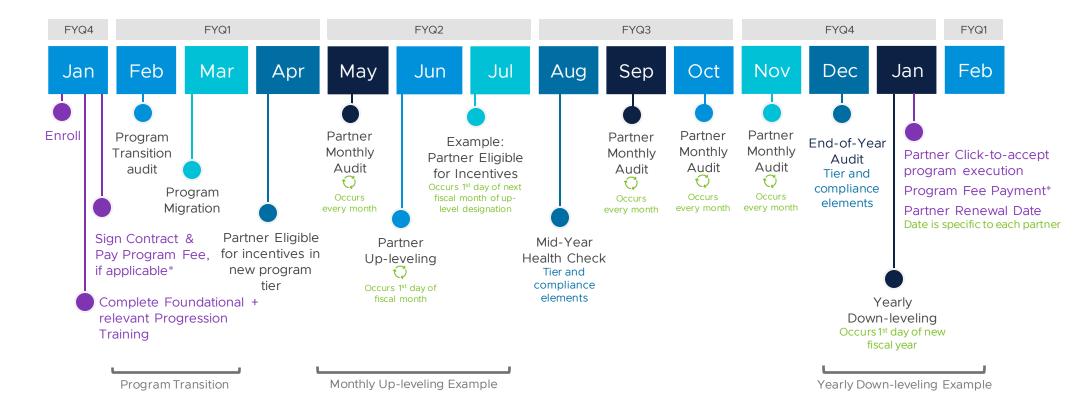

# Partner Connect Journey

Tier cycle example - illustrative purposes only

Within the Partner Connect tier cycle, we proactively manage contracts on the following cadence:

- On a monthly basis, you will have the opportunity to move up in levels with access to corresponding eligible incentives.
- On an annual basis, we will conduct an audit that will be the one time per year that down-leveling is applied.